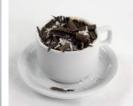

ADD SHAVED CHOCOLATE TO ANYTHING! THE NEW CHOCOSWIRL GIVES YOU THE COMBINATION OF AN EYE-CATCHING ATTRACTION FOR YOUR BUSINESS WITH THE ABILITY TO ADD A CHOCOLATE FLAIR TO ANYTHING. OUR SPECIAL CHOCOSWIRL CYLINDER ROTATES SLOWLY TO ATTRACT ATTENTION TO YOUR STORE. THEN YOU OR YOUR CUSTOMER CAN ADD SHAVED CHOCOLATE TO ANY OF YOUR MENU ITEMS.

Step 1

CH-SW

STEP 2

ADD SHAVED CHOCOLATE TO CAKE, ICE CREAM, FROZEN YOGURT, COFFEE, WAFFLES, PASTRIES, FRUIT AND MORE!

Step 3