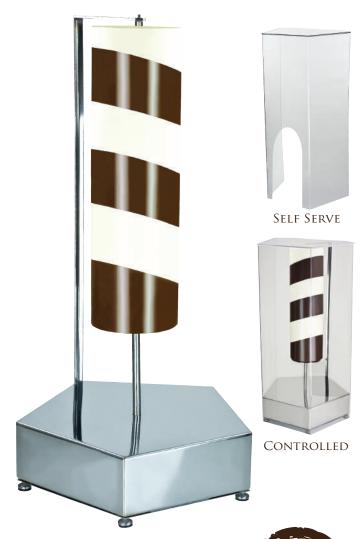

ADD SHAVED CHOCOLATE TO ANYTHING! THE NEW CHOCOSWIRL GIVES YOU THE COMBINATION OF AN EYE-CATCHING ATTRACTION FOR YOUR BUSINESS WITH THE ABILITY TO ADD A CHOCOLATE FLAIR TO ANYTHING. OUR SPECIAL CHOCOSWIRL CYLINDER ROTATES SLOWLY TO ATTRACT ATTENTION TO YOUR STORE. THEN YOU OR YOUR CUSTOMER CAN ADD SHAVED CHOCOLATE TO ANY OF YOUR MENU ITEMS.

- 18 in. L x 18 in. W x 36 in. H
- Electrical Specs: 110V 55W .5 Amps
- 18 LBS. (58 LBS. WITH CHOCOLATE)
- MADE FROM HIGH POLISHED 304 STAINLESS STEEL
- DARK AND WHITE CHOCOLATE (CUSTOM COLORS AVAILABLE)
- OPTIONAL ACRYLIC COVER AVAILABLE (COVERED OR SELF SERVE)
- Almost 30 LBS. OF ROTATING CHOCOLATE
- SLOWLY ROTATES TO CREATE MESMERIZING LOOK
- SPECIAL CHOCOLATE DESIGNED FOR INDOOR ENVIRONMENTS
- 1 YEAR LIMITED COMMERCIAL WARRANTY
- CE APPROVED