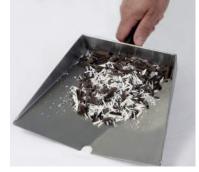

Step 1

CH-SW

STEP 2

ADD SHAVED CHOCOLATE TO CAKE, ICE CREAM, FROZEN YOGURT, COFFEE, WAFFLES, PASTRIES, FRUIT AND MORE!

Step 3