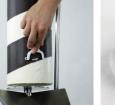

Step 1

CH-SW

STEP 2

ADD SHAVED CHOCOLATE TO CAKE, ICE CREAM, FROZEN YOGURT, COFFEE, WAFFLES, PASTRIES, FRUIT AND MORE!

Step 3