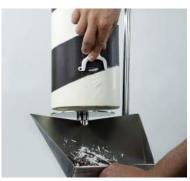

Step 1

CH-SW

STEP 2

ADD SHAVED CHOCOLATE TO CAKE, ICE CREAM, FROZEN YOGURT, COFFEE, WAFFLES, PASTRIES, FRUIT AND MORE!

Step 3